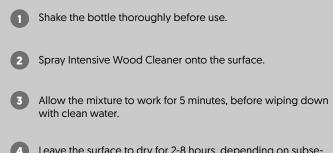

APPLICATION

#### TREATMENT

Leave the surface to dry for 2-8 hours, depending on subsequent treatments.