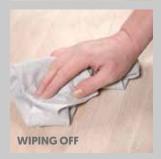

#### TREATMENT

Leave the surface to dry for 2-8 hours, depending on subsequent treatments.