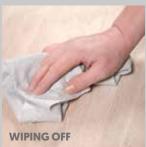

#### **TREATMENT**

- 1 Shake the spray well before use.
- 2 Spray the Natural Soap on the surface.
- Wipe the surface with a cotton cloth.